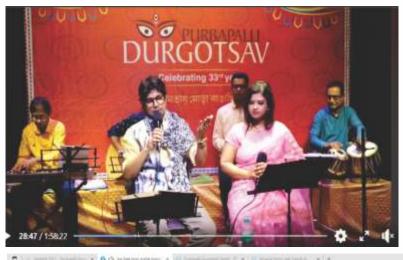

# **ARGHYA-2022**

34<sup>th</sup> Anniversary Edition Compiled By : SOUVENIR COMMITTEE

ADDRESS FOR COMMUNICATION:

PURBAPALLI DURGABARI SAMITI Durga Niwas, House No. 876, Sector 14, GURGAON-122001

|| GITA - SAAR ||

# Contents

| Gita Saar                   | 1   |
|-----------------------------|-----|
| Message                     | 3   |
| Committee Members           | 7   |
| Sub-Commitee Members        | 8   |
| Glimpses of Durgotsav       | 10  |
| Events Programme Schedules  |     |
| - Puja                      | 25  |
| - Sports                    | 27  |
| - Sanskriti                 | 29  |
| Cultural Programme Synopsis | 41  |
| Literary                    | 73  |
| Media Coverage & Activities | 116 |
| Member's Directory          | 120 |