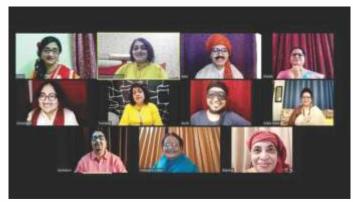

As we at Purbapalli look forward to organise the Durga Puja for the 34th consecutive year, we wait with bated breath to have the time of the life while being part of the festivities. This year its all the more special as after two years of Covid-19 Pandemic and restrictions regarding the same, we are going to conduct our Puja at our home ground at Sector 15-II Community Centre, Gurgaon with the usual zeal and enthusiasm with which we have conducted Durga Puja for past few years. We are also looking forward to the live cultural performances on stage by our very talented members after a gap of two years.