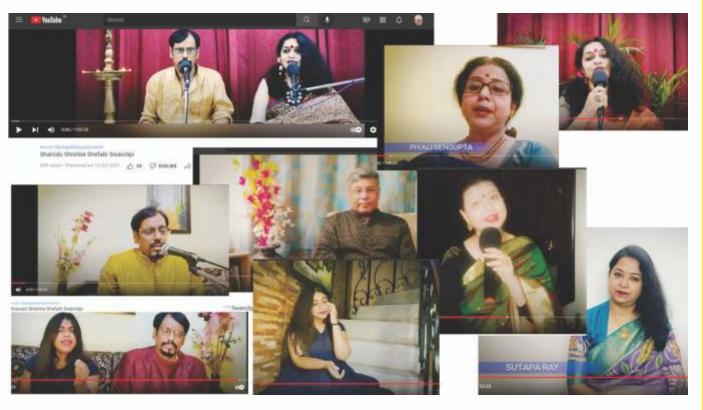

As we at Purbapalli look forward to organise the Durga Puja for the 34th consecutive year, we wait with bated breath to have the time of the life while being part of the festivities. This year its all the more special as after two years of Covid-19 Pandemic and restrictions regarding the same, we are going to conduct our Puja at our home ground at Sector 15-II Community Centre, Gurgaon with the usual zeal and enthusiasm with which we have conducted Durga Puja for past few years. We are also looking forward to the live cultural performances on stage by our very talented members after a gap of two years.