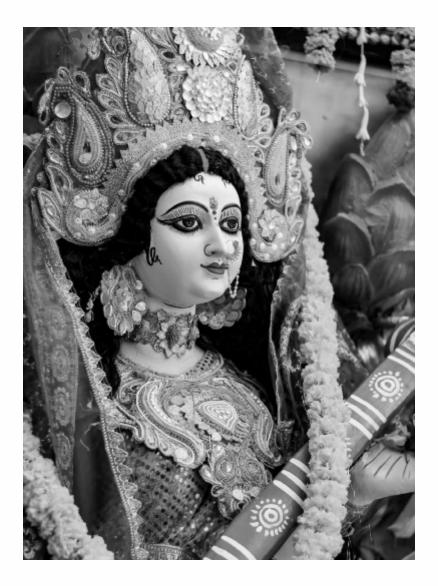

### Message

On the auspicious occasion of Durga Puja, I extend my warm greetings and best wishes to all the fellow citizens living in India and abroad.

Maa Durga is Shakti Swarupa and this festival is an opportunity to show respect towards women power. A society where women empowerment is encouraged at every level in a true sense, can be considered to be a modern, developed and just society. The nine forms of Goddess Durga symbolize the infinite power of the mother nature.

I pray to the Jagat Janani Maa Durga that she bestows her blessings upon all of us and all our countrymen may lead a life of happiness and prosperity.

(Droupadi Murmu)

New Delhi September 26, 2022

श्रीमति द्रौपदी मुर्मु राष्ट्रपति भारत