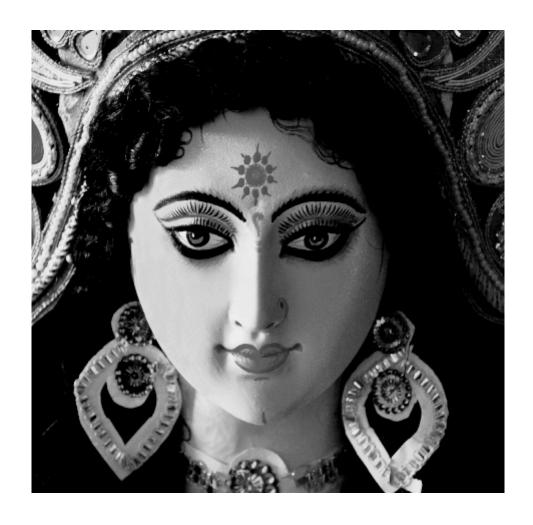

### Message

On the auspicious occasion of Durga Puja, I extend my warm greetings and best wishes to all the fellow citizens living in India and abroad.

Maa Durga is Shakti Swarupa and this festival is an opportunity to show respect towards women power. A society where women empowerment is encouraged at every level in a true sense, can be considered to be a modern, developed and just society. The nine forms of Goddess Durga symbolize the infinite power of the mother nature.

## संदेश

दुर्गा पूजा के पावन अवसर पर, मैं, भारत और विदेश में रह रहे सभी देशवासियों को हार्दिक बधाई और शुभकामनाएं देती हूँ।

माँ दुर्गा शक्ति स्वरूपा हैं और इनकी पूजा नारी-शक्ति के प्रति सम्मान प्रदर्शित करने का अवसर भी है। सही अर्थों में उसी समाज को आधुनिक, विकसित और न्यायपूर्ण माना जा सकता है, जहां हर स्तर पर नारी सशक्तीकरण का वातावरण हो। देवी दुर्गा के नौ रूप, प्रकृति की असीम शक्ति का प्रतीक हैं।